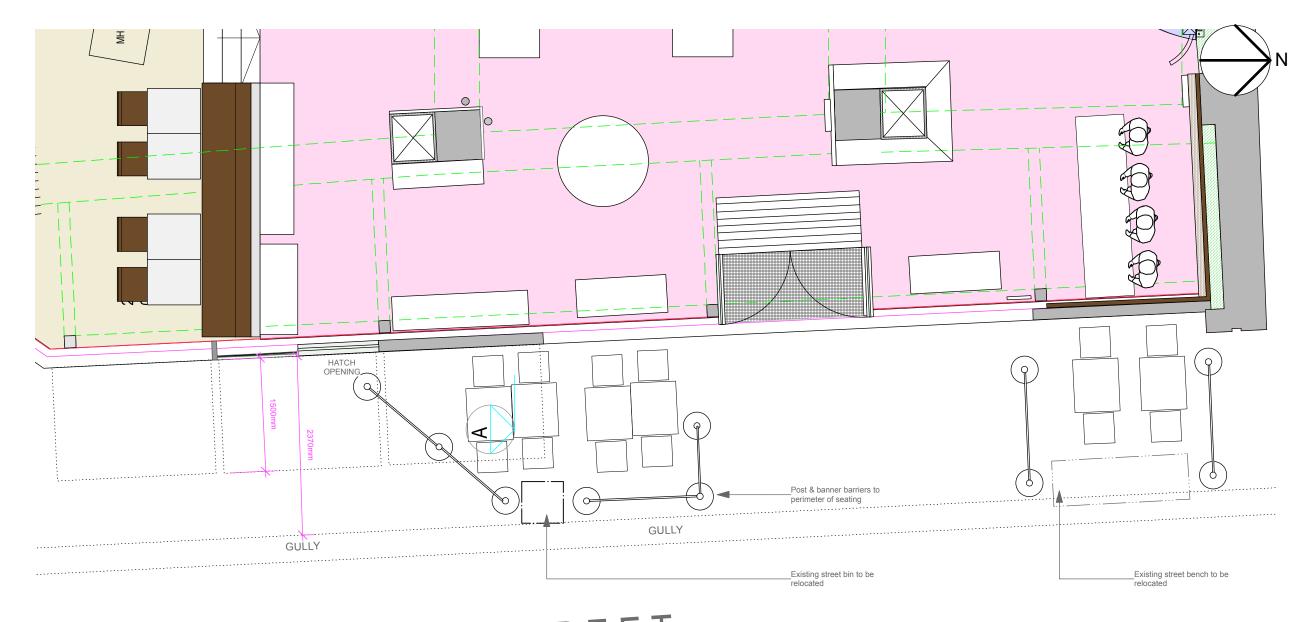

## ALBION STREET

PLAN SCALE @ 1:50

TERRY MOORE DESIGN FLAT 1, 35 WALPOLE ROAD TEDDINGTON, MIDDX TW11 8PJ

TELEPHONE 020 87140394 MOBILE 07973 379 313

EMAIL TERRY@TERRYMOOREDESIGN.COM WWW.TERRYMOOREDESIGN.COM

| Drawn | СВ                          | Drawing Title | OUTDOOR S<br>7am - 11 |
|-------|-----------------------------|---------------|-----------------------|
| Check | TM                          | Project       | LEEDS - TRI           |
| Scale | AS SHOWN @ A3  OCTOBER 2013 | Client        | OTEL CHO              |

| awing Title | OUTDOOR SEATING<br>7am - 11pm |  |
|-------------|-------------------------------|--|
| oject .     | LEEDS - TRINITY               |  |

| SEATING<br>11pm | Job<br>Number     | 063 |
|-----------------|-------------------|-----|
| RINITY          | Drawing<br>Number | 068 |
| OCOLAT          | Rev               | В   |